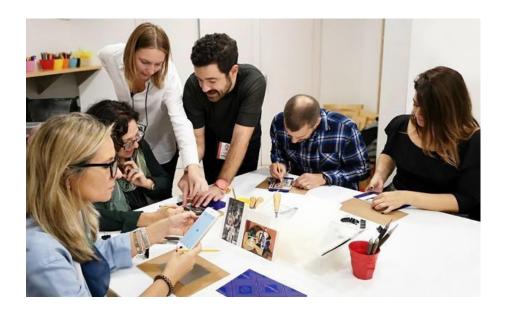

## **TEAM BUILDING**

More than Art. Artmaking Workshop for companies.

An activity for corporate professionals and managers. Take part in an exclusive customized workshop, set in the cultural and artistic environment of the museum.

In a relaxed, collaborative atmosphere, away from their working environment, they will take part in an etching workshop where they can explore one of the techniques employed by Picasso.

The artistic process becomes a tool that encourages dynamics that help to improve productivity, empathy, and teamwork, in a stimulating and creative way.