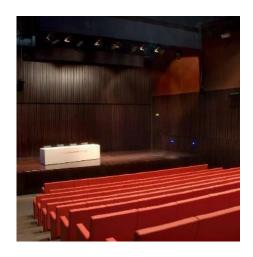

## AUDITORIUM EQUIPMENT

- Stage machinery control systems and illumination such as the ones in theaters.
- Sound system Dolby Sound Round, screen projector 10.000 lumens 1920 x 1200 and big screen.
- Control cabin and 2 simultaneous interpretation and talks cabins. Network and management system BOSCH DCN for congresses in 3 languages.
- Entrance Hall: 2 plasma screens, cloakroom and ticket office.
- Dressing room with private access. 3 make-up stands, toilet and shower.
- Technical Support for live streaming broadcasts.