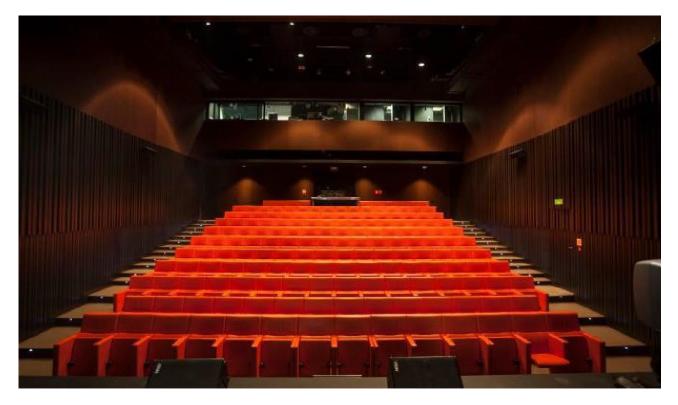

## **CAPACITY**

172 seats arranged in 11 rows.

## AUDITORIUM EQUIPMENT

- Stage machinery control systems and illumination such as the ones in theaters.
- Sound system Dolby Sound Round, screen projector 10.000 lumens 1920 x 1200 and big screen.
- Control cabin and 2 simultaneous interpretation and talks cabins. Network and management system BOSCH DCN for congresses in 3 languages.
- Entrance Hall: 2 plasma screens, cloakroom and ticket office.
- Dressing room with private access. 3 make-up stands, toilet and shower.
- Technical Support for live streaming broadcasts.